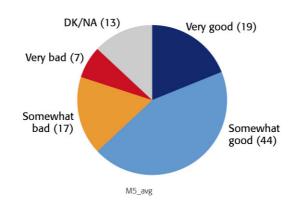

The findings of the poll, conducted by GlobeScan among 21,558 people, show that most respondents are relaxed about foreign companies purchasing long-term rights to African natural resources and land, with a majority rating such investments as either "very good" (19%) or "somewhat good" (44%) for Africa. Africans are among the most positive about this development, with Nigerians the most likely to rate it as a good thing for Africa (85%), a view shared by three in four Kenyans (75%) and Ghanaians (72%).

## Foreign Investment Is a Good/Bad Thing for Africa

Average of 22 Countries, 2011