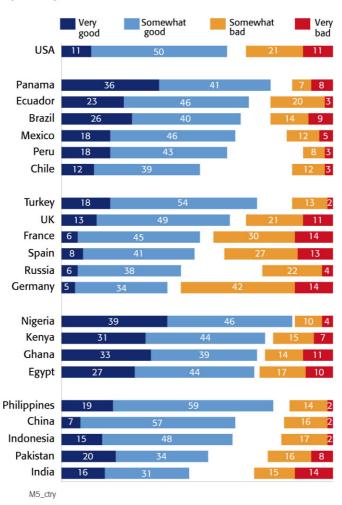

## Foreign Investment Is a Good/Bad Thing for Africa

By Country, 2011

The white space in this chart represents "DK/NA."

#### **North America**

In the US, respondents are mostly positive about the recent influx of foreign investment into Africa, with 61 per cent saying this investment is a good thing for Africa—in line with the global average of 63 per cent. On this question, American respondents are significantly more upbeat than respondents in any other big donor nation surveyed except the UK.

#### **Latin America**

Attitudes in Brazil, the region's economic giant, are sharply divergent. Brazilians are largely positive about the increased investments made in African economies by foreign companies. Two-thirds of Brazilians (66%) consider them a positive thing, while only 23 per cent say they are a bad thing—proportions in line with the global averages (63% and 24%). But Brazil also emerges as the least optimistic country in the region, with respondents divided on the issue of Africa's projected economic growth: 46 per cent of Brazilians are pessimists on this subject, compared to 47 per cent who are optimists.

Respondents in the other Latin American countries polled are also positive about the recent growth in foreign investment in Africa. Panamanians are the most upbeat, with an overwhelming majority seeing foreign investment as a good thing for African economies (77%). In Ecuador, Mexico, and Peru, majorities above or in line with the global average (63%) are also optimistic. In Chile, positive perceptions of foreign investment in Africa are not as strong, with only 51 per cent of Chileans stating that such investment is a good thing for the continent. A significant proportion of respondents offers no clear opinion (34%, the highest proportion in the survey).

### **Europe**

In the EU countries, the proportion that speaks positively about increasing investment by foreign companies in Africa is bigger than the proportion who are optimistic about Africa's future economic prospects. However, EU respondents, except in Britain, remain comparatively much less upbeat than respondents in most other countries surveyed. Over six in ten Britons (62%) consider increasing foreign investment as a good thing for Africa—a figure in line with the global average (63%). A slim majority of French respondents (51%) also feels positive, and 49 per cent feel this way in Spain. However, these two countries have the second and third highest percentages of people that think that increased overseas investment in the African economy is a bad thing (44% and 40%, respectively). Germany is again the most doubtful among the countries surveyed, with 56 per cent of Germans reporting that such development is a bad thing for the continent—the only country with a majority of people with negative perceptions (against a global average of 24%).

At the periphery of Europe, Turkey is the only surveyed country in Europe where a majority of respondents is optimistic that Africa will experience major economic growth in the next 10 to 20 years: 57 per cent are optimistic compared to 31 per cent pessimistic—figures very similar to the global averages (58% vs 33%). An even stronger majority of Turks considers increased foreign investment in Africa to be a good thing for the African continent: 72 per cent have positive views, which is above the 63 per cent global average.

#### **Africa**

Africans are among the most positive about the recent developments that have seen foreign companies purchase long-term rights to African natural resources and land. Nigerians are the most likely to rate these foreign investments as good for Africa (85%, highest percentage in the survey). Perceptions in Kenya (75%), Ghana (72%), and Egypt (71%) are also very positive, with proportions largely above the 63 per cent global average. These scores are equaled, or exceeded, only in the Philippines, Panama, and Turkey.

#### Asia

Among the Asian countries surveyed, Filipinos are by far the most favourable towards increased overseas investment in Africa. Almost eight in ten (78%) think such investment represents a positive development for Africa—the second highest proportion in the survey after Nigeria. Sixty-three per cent of Indonesians and 54 per cent of Pakistanis share the same opinion. In India, a smaller proportion of Indians considers the growing wave of foreign investment in Africa to be a good thing. With only a plurality of 47 per cent of respondents reporting positive opinions, this is the third lowest percentage in the survey, sixteen points below the global average (63%).