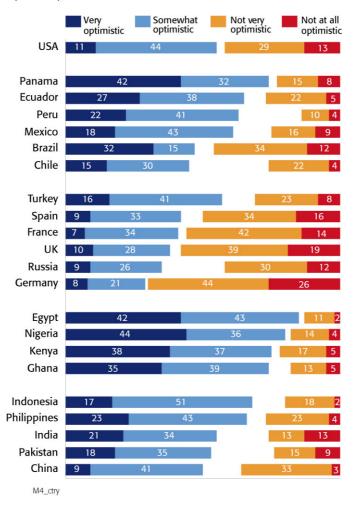

The poll also asked respondents to indicate how optimistic they were that Africa would experience "major economic growth" over the next twenty years. It reveals that large majorities in the four African nations polled are either "very" or "somewhat" optimistic that this growth will take place. Eighty-five per cent feel this way in Egypt, 80 per cent in Nigeria, 75 per cent in Kenya, and 74 per cent in Ghana—higher proportions than in all other countries polled.

Globally, almost six in ten citizens (58%) are optimistic about Africa's economic prospects, compared to 33 percent who are pessimistic. Citizens of developing nations in Asia and Latin America are among the most optimistic about Africa's prospects, but optimists also outnumber pessimists in India (55% vs 26%), the USA (55% vs 42%), and China (50% vs 36%).

However, the poll also reveals that some of the industrialised nations that have been major aid donors to Africa over the years are among the most pessimistic that Africa's economy will see a sustained improvement. Germans are again the most downbeat, with seven in ten (70%) pessimistic, compared to just 29 per cent who are optimistic. Pessimists also outnumber optimists in the UK (58% vs 38%) and France (56% vs 41%).

Respondents also appear quite optimistic about Africa's economic prospects. Fifty-five per cent of Americans are optimistic that the African continent will experience major economic growth in the next 10 to 20 years—a figure in line with the 22-country global average (58%). It is noteworthy that as the top contributor to aid development, the US is significantly more optimistic than the surveyed major donor countries in the EU. Nonetheless, more than two in five Americans (42%) are pessimistic—well above the global average of 33 per cent.

#### **Latin America**

Attitudes in Brazil, the region's economic giant, are sharply divergent. Brazilians are largely positive about the increased investments made in African economies by foreign companies. Two-thirds of Brazilians (66%) consider them a positive thing, while only 23 per cent say they are a bad thing—proportions in line with the global averages (63% and 24%). But Brazil also emerges as the least optimistic country in the region, with respondents divided on the issue of Africa's projected economic growth: 46 per cent of Brazilians are pessimists on this subject, compared to 47 per cent who are optimists.

Those who are optimistic about Africa's economic prospects in the upcoming 20 years far outnumber those who are pessimistic (59% vs 27% at the regional level). However, there are differences at the country level. Panamanians are the most optimistic, with almost three-quarters (74%) who think that Africa will experience major economic growth over the next two decades. Strong majorities also share this opinion in Ecuador, Peru, and Mexico (65%, 63%, and 61% respectively). Respondents in Chile are not so upbeat, with only a plurality of 45 per cent that is optimistic, while almost one in three (29%) does not have an opinion on the issue—the highest percentage in the survey.

Most European countries are pessimistic about Africa's economic prospects for the 20 years ahead— Europe is the only region where pessimists outnumber optimists overall. At a regional level, four in ten Europeans (40%) say they are optimistic that Africa will experience a major phase of economic growth in the next two decades, as opposed to 51 per cent with pessimistic views.

Majorities of respondents in the four EU countries surveyed—all among the top ten contributors to foreign aid—are pessimistic about the future growth of African economies. Germans are the most downbeat, with seven in ten (70%) pessimistic, compared to just 29 per cent who are optimistic. Pessimists also outnumber optimists in the UK (58% vs 38%), France (56% vs 41%), and Spain (50% vs 42%). Among the countries surveyed, only these four have majorities of pessimists. Optimism is not widespread in Russia either, where a plurality of 42 per cent has pessimistic views about Africa's economic prospects, although a high proportion (23%) has no definite opinion on the topic.

At the periphery of Europe, Turkey is the only surveyed country in Europe where a majority of respondents is optimistic that Africa will experience major economic growth in the next 10 to 20 years: 57 per cent are optimistic compared to 31 per cent pessimistic—figures very similar to the global averages (58% vs 33%). An even stronger majority of Turks considers increased foreign investment in Africa to be a good thing for the African continent: 72 per cent have positive views, which is above the 63 per cent global average.

Africans are also very upbeat with regard to the future of their continent's economy. In the four countries surveyed, very large majorities are optimistic that Africa will experience "major economic growth" over the next 10 to 20 years. Eighty-five per cent feel this way in Egypt, 80 per cent in Nigeria, 75 per cent in Kenya, and 74 per cent in Ghana. These proportions are higher than in any of the other countries polled except Panama (74%), and demonstrate Africans' hope that strong and sustained economic growth will eventually alleviate poverty on the continent. Aggregated at the regional level, results show that only 18 per cent of Africans are pessimistic—a proportion much lower than the global average (33%).

When it comes to assessing Africa's economic prospects for the 20 years ahead, optimists outnumber pessimists in Asia. At the regional level, 58 per cent say they are optimistic, compared to 27 per cent who are pessimistic—proportions very similar to those seen in Latin America. However, there are some disparities at the country level. Indonesians and Filipinos are the most optimistic that Africa will experience strong and sustained economic growth in the next two decades (68% and 66%, respectively). Respondents in India and Pakistan also share this opinion, but with slimmer majorities (55% and 53%), and the proportions of Indians and Pakistanis who are unable to give an answer are quite high (19% and 23%, respectively).

In China, optimism is more tempered, with just one in two respondents (50%) saying that the African continent is set to experience major economic growth in the next 10 to 20 years, and 36 per cent who have the opposite opinion. In contrast, when it comes to thinking about the impact of the increased foreign investment on Africa, nearly two-thirds of Chinese consider it a good thing for the continent (64%), and only 18 per cent see it as a bad thing.