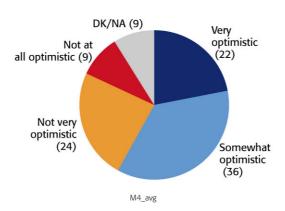

The poll also asked respondents to indicate how optimistic they were that Africa would experience "major economic growth" over the next twenty years. It reveals that large majorities in the four African nations polled are either "very" or "somewhat" optimistic that this growth will take place. Eighty-five per cent feel this way in Egypt, 80 per cent in Nigeria, 75 per cent in Kenya, and 74 per cent in Ghana—higher proportions than in all other countries polled.

Globally, almost six in ten citizens (58%) are optimistic about Africa's economic prospects, compared to 33 percent who are pessimistic. Citizens of developing nations in Asia and Latin America are among the most optimistic about Africa's prospects, but optimists also outnumber pessimists in India (55% vs 26%), the USA (55% vs 42%), and China (50% vs 36%).

# Africa Will Experience Major Economic Growth over the Next 10 to 20 Years

Average of 22 Countries, 2011