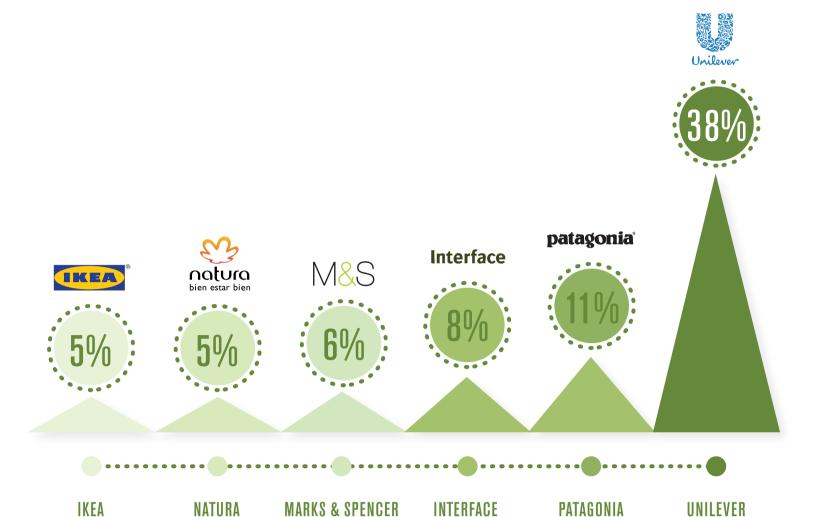

### FOR THE FIFTH YEAR IN A ROW, UNILEVER TOPS THE RANKINGS OF CORPORATE SUSTAINABILITY LEADERS

GREENPEACE

15%

13%

**WORLD WILDLIFE FUND LEADS NGO SUSTAINABILITY RANKINGS** 

25%

GERMAN AND NORDIC GOVERNMENTS SEEN AS LEADERS IN SUSTAINABLE DEVELOPMENT