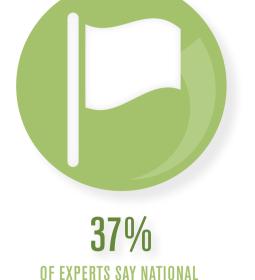

# DEVELOPMENT IN THE FUTURE Who should lead the sustainable development agenda over the next 20 years?

**GOVERNMENTS** 

PRIVATE SECTOR **CORPORATE LEADERS** 