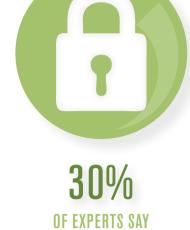

# DEVELOPMENT IN THE FUTURE Who should lead the sustainable development agenda over the next 20 years?

**GOVERNMENTS** 

PRIVATE SECTOR **CORPORATE LEADERS** 