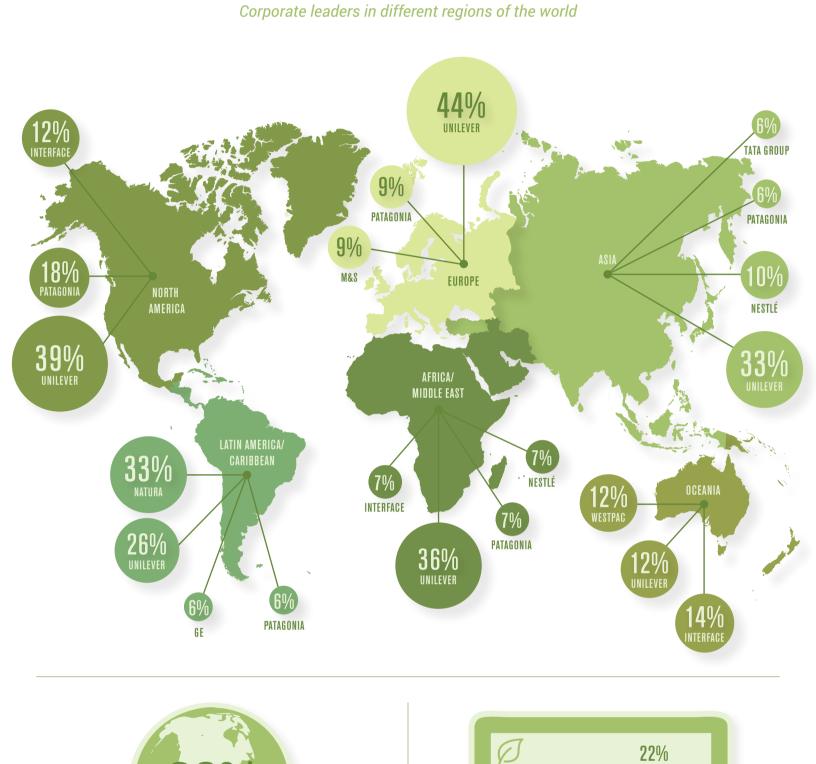

### FOR THE FIFTH YEAR IN A ROW, UNILEVER TOPS THE RANKINGS OF CORPORATE SUSTAINABILITY LEADERS

GREENPEACE

15%

13%

**WORLD WILDLIFE FUND LEADS NGO SUSTAINABILITY RANKINGS** 

25%

GERMAN AND NORDIC GOVERNMENTS SEEN AS LEADERS IN SUSTAINABLE DEVELOPMENT