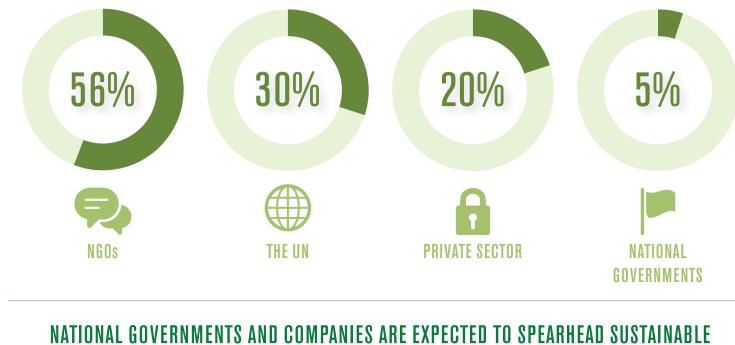

# DEVELOPMENT IN THE FUTURE Who should lead the sustainable development agenda over the next 20 years?

**GOVERNMENTS** 

PRIVATE SECTOR **CORPORATE LEADERS** 