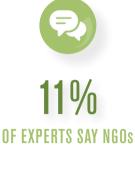

# DEVELOPMENT IN THE FUTURE Who should lead the sustainable development agenda over the next 20 years?

**GOVERNMENTS** 

PRIVATE SECTOR **CORPORATE LEADERS** 