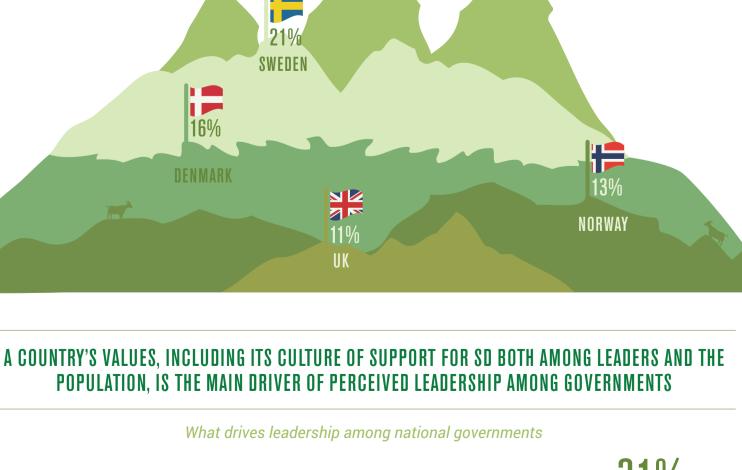

### FOR THE FIFTH YEAR IN A ROW, UNILEVER TOPS THE RANKINGS OF CORPORATE SUSTAINABILITY LEADERS

GREENPEACE

15%

13%

**WORLD WILDLIFE FUND LEADS NGO SUSTAINABILITY RANKINGS** 

25%

GERMAN AND NORDIC GOVERNMENTS SEEN AS LEADERS IN SUSTAINABLE DEVELOPMENT

**GlobeScan Incorporated** Toronto: +1 416 962 0707 San Francisco: +1 415 874 3154 London: +44 20 7253 1450 www.globescan.com

of experts view Germany as

a sustainability leader among national governments, ahead of ...