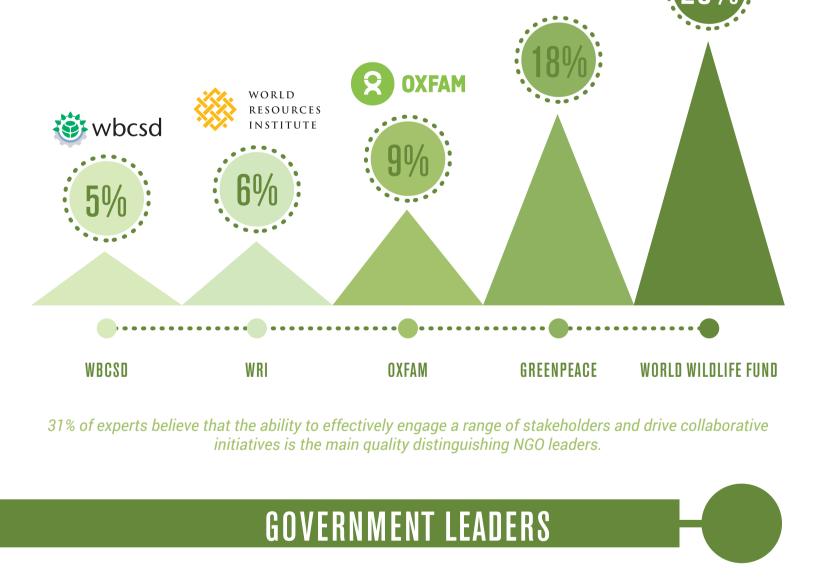

## NGOS HAVE PLAYED A LEADING ROLE IN ADVANCING THE SUSTAINABLE DEVELOPMENT **AGENDA SINCE 1992**

sustainable development since the 1992 Earth Summit in Rio

Percentage of experts who rate the organization as "good" in terms of its contribution to progress on

### FOR THE FIFTH YEAR IN A ROW, UNILEVER TOPS THE RANKINGS OF CORPORATE SUSTAINABILITY LEADERS

GREENPEACE

15%

13%

**WORLD WILDLIFE FUND LEADS NGO SUSTAINABILITY RANKINGS** 

25%

GERMAN AND NORDIC GOVERNMENTS SEEN AS LEADERS IN SUSTAINABLE DEVELOPMENT