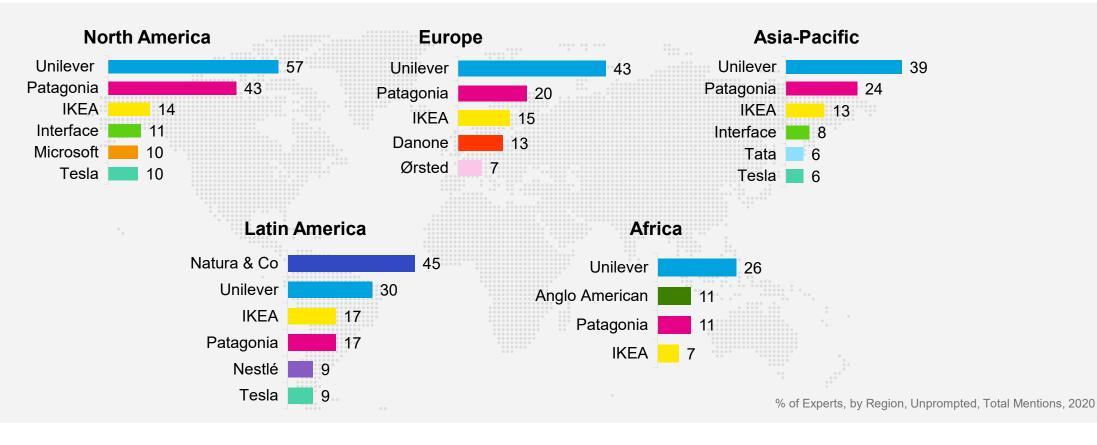

# **Corporate Leaders By Region**

**Question**: What specific companies do you think are leaders in integrating sustainability into their business strategy? Please enter a maximum of 3 companies in the spaces provided.