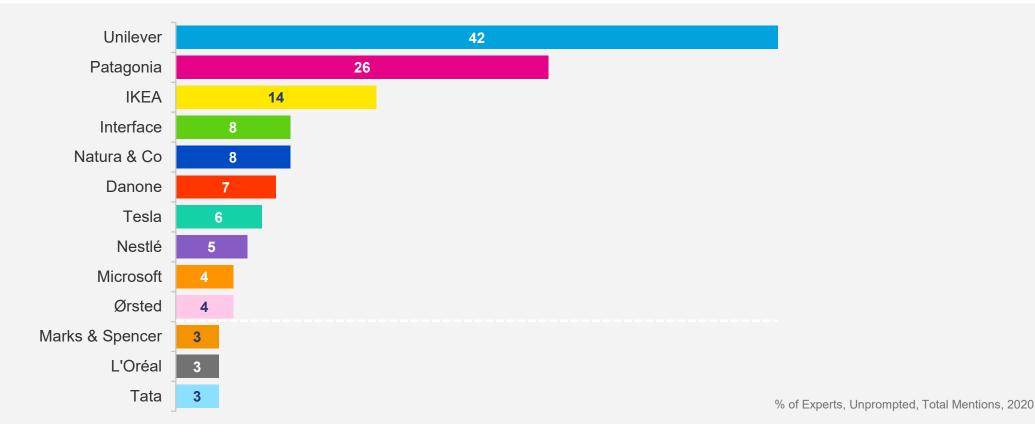

# Most highly recognized sustainability leaders

Question: What specific companies do you think are leaders in integrating sustainability into their business strategy? Please enter a maximum of 3 companies in the spaces provided.