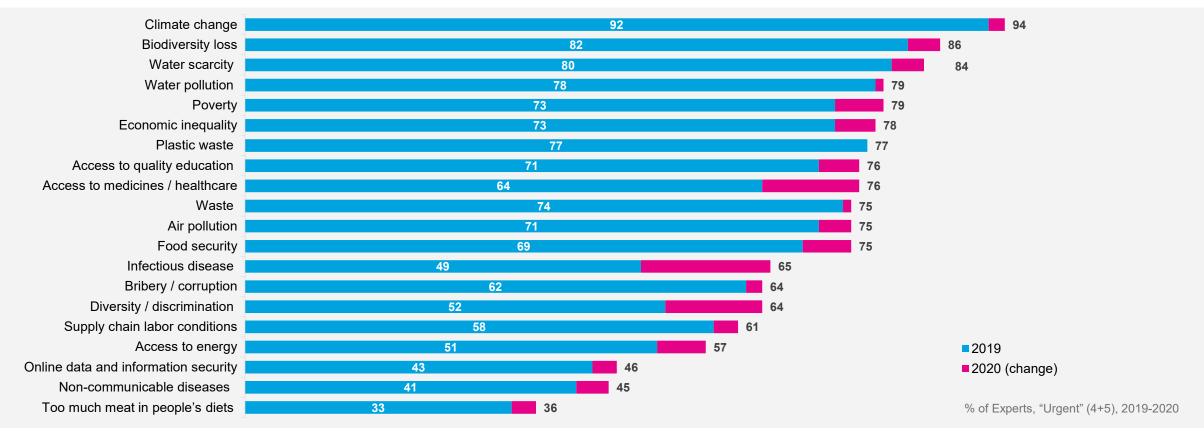

# Urgency of All Sustainable Development Challenges Is Rising

Question: Considering society's numerous sustainable development challenges, please rate the urgency of each of the following: Please use a scale of 1 to 5 where 1 means "not urgent at all" and 5 means "very urgent."