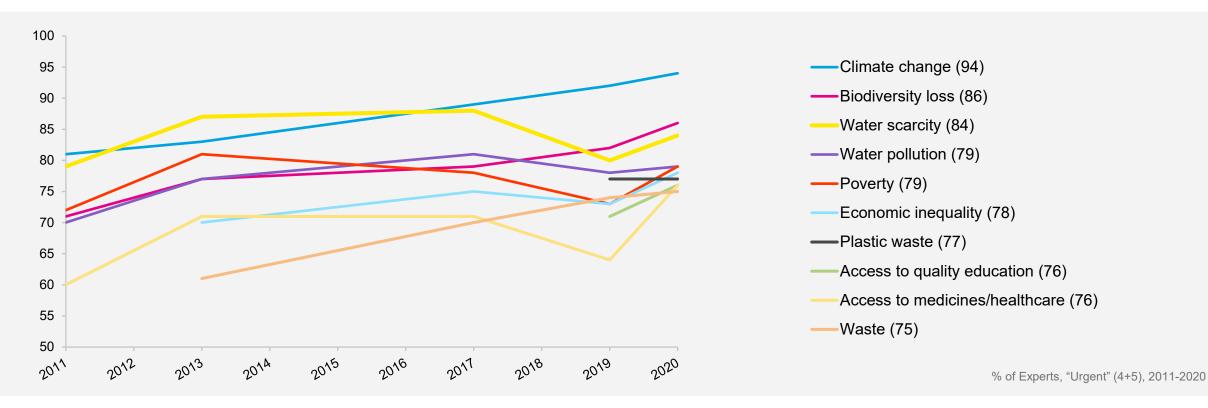

# Climate Change Concerns Continue to Grow

Question: Considering society's numerous sustainable development challenges, please rate the urgency of each of the following: Please use a scale of 1 to 5 where 1 means "not urgent at all" and 5 means "very urgent."