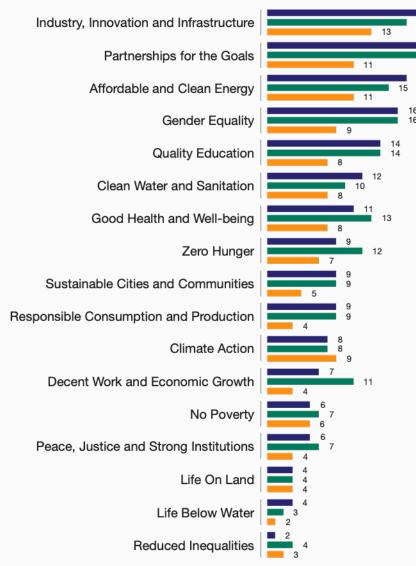

# Experts More Positive Than in 2019 About Progress on Several SDGs

....

Question

How would you rate society's performance to date in having achieved progress toward each one of the Sustainable Development Goals (SDGs)? *Please use the 5point scale provided* (where 1 is "poor" and 5 is "excellent").

"Good" (4+5), All Respondents (%), 2017–2021

2021

2019

2017