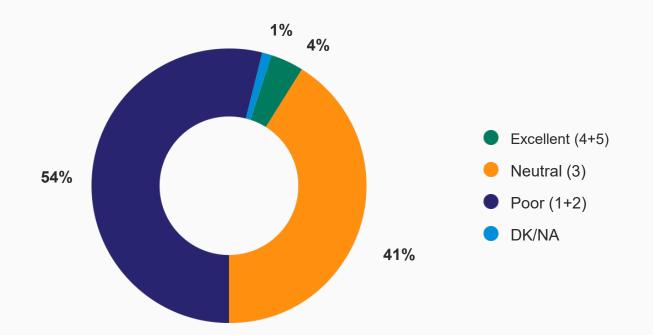

#### **Progress on All SDGs Seen as Poor**

How would you rate society's performance to date in having achieved progress toward each one of the Sustainable Development Goals (SDGs)? *Please use the 5-point scale provided (where 1 is "poor" and 5 is "excellent").* 