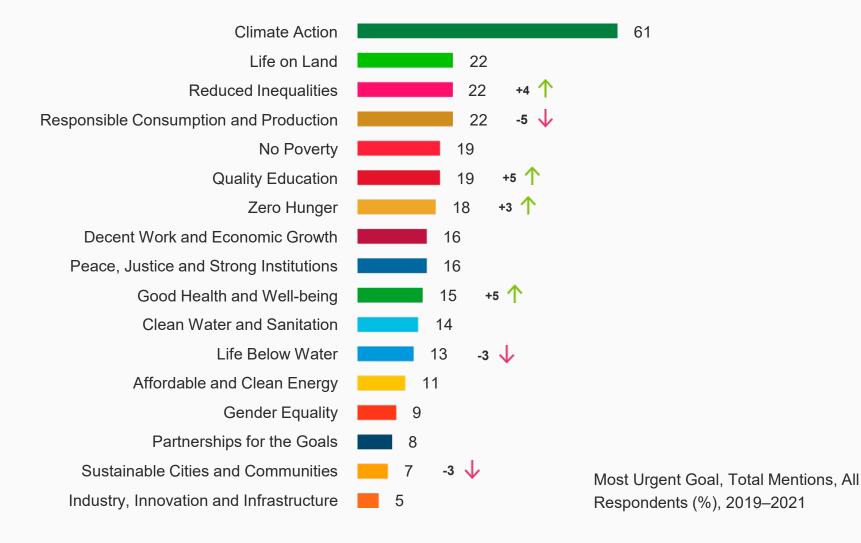

# *Climate Action* Viewed as the Most Urgent Goal

Which three Sustainable Development Goals (SDGs) do you think require the most urgent action? *Please choose at most three Goals.* 