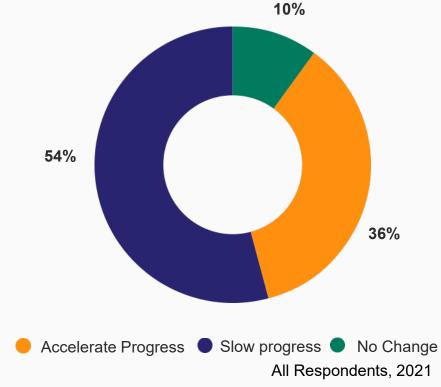

# COVID-19 and its Impacts are Expected to Slow Progress on the SDGs

Question

How will the COVID-19 pandemic and its economic impacts affect society's progress toward achieving the Sustainable Development Goals (SDGs) over the coming decade?