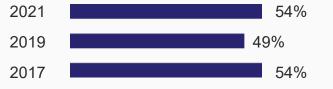

### **Experts Remain Critical of Progress**

How would you rate the progress made to date in the transition to sustainable development globally? *Please use the 5-point scale provided (where 1 is "very poor" and 5 is "excellent").* 

"Poor" (1+2), All Respondents, 2017–2021