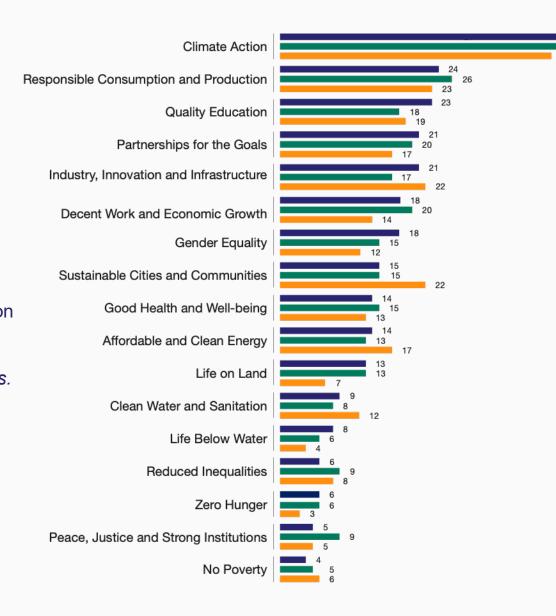

#### **Climate Action Receives Most Attention Within Organizations**

Which of the Sustainable Development Goals (SDGs), if any, receive the most attention within your own organization (or within your own work if more applicable)? *Please choose at most three Goals.* 