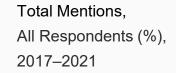

# COVID-19 and its Impacts are Expected to Slow Progress on the SDGs

Question

How will the COVID-19 pandemic and its economic impacts affect society's progress toward achieving the Sustainable Development Goals (SDGs) over the coming decade?