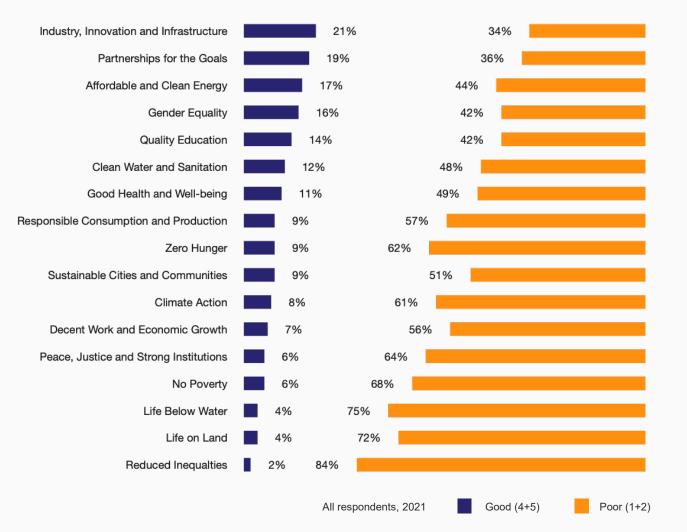

# Experts More Positive Than in 2019 About Progress on Several SDGs

....

Question

How would you rate society's performance to date in having achieved progress toward each one of the Sustainable Development Goals (SDGs)? *Please use the 5point scale provided* (where 1 is "poor" and 5 is "excellent").

"Good" (4+5), All Respondents (%), 2017–2021

2021

2019

2017